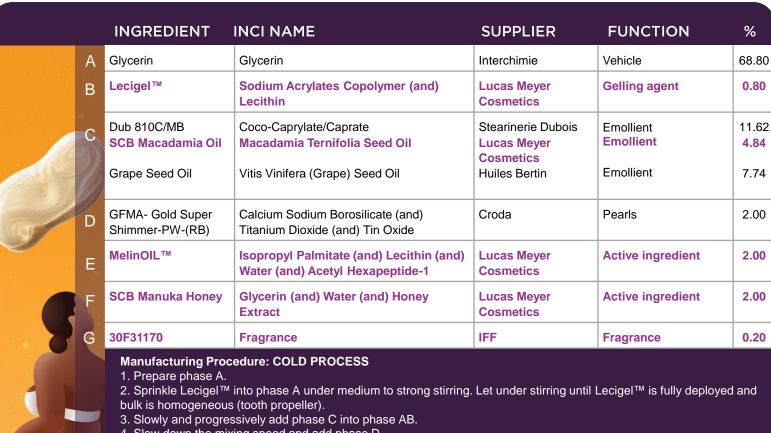

## **FUNCTIONAL INGREDIENTS**

Lecigel™ (0.8%) – Gelling agent of glycerin

- Oil-in-Glycerin texture
- Emulsification in contact with water
- **Hvdration**

# **ACTIVE INGREDIENTS**

MelinOIL™

Soothes sun-ravaged skin and enhances skin pigmentation

#### **SCB Macadamia Oil**

Velvet-soft skin feel

### **SCB Manuka Honey**

- Anti-inflammatory effect
- Nourishes skin

| SI | I P | PΙ | F |
|----|-----|----|---|

- 4. Slow down the mixing speed and add phase D.
- 5. Add phase E, F and G one by one under low mixing until the product is homogeneous.