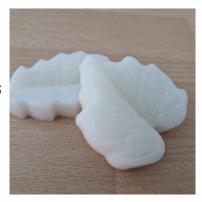

## Leaf lip care

Phytowax®16L55

Adds structure and a melting effect when applied.

Vegeline 70

Provides binding and structure to the formula, while also delivering a cushioning effect.

Phytosqualan

Forms a light, non-greasy film on the formula, while also bringin care to the lips.

SOPHIM MC300

Creates a film and enhances hold within the formula.

Shea butter

Nourishes the lips while adding texture.

## Leaf lip care

| Phase | INCI name                                                                                 | Trade Name     | %  |
|-------|-------------------------------------------------------------------------------------------|----------------|----|
| A     | Helianthus Annuus (Sunflower) Seed Oil                                                    | Sunflower Oil  | 30 |
|       | Ricinus Communis Seed Oil (and) Hydrogenated<br>Castor Oil (and) Copernicia Cerifera Cera | Vegeline 70    | 20 |
|       | Hydrogenated Olive Oil Cetyl Esters                                                       | Phytowax®16L55 | 20 |
|       | Hydrogenated Polyisobutene                                                                | SOPHIM MC300   | 10 |
|       | Squalane                                                                                  | Phytosqualan   | 10 |
|       | Butyrospermum Parkii (Shea) Butter                                                        | Shea butter    | 10 |