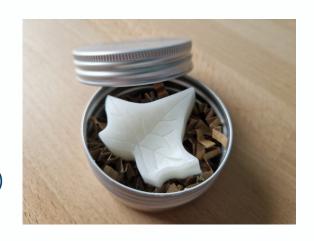

## Leaf lip care

Phytowax®16L55

Adds structure and a melting effect when applied.

Vegeline 70

Provides binding and structure to the formula, while also delivering a cushioning effect.

Phytosqualan

Forms a light, non-greasy film on the formula, while also bringin care to the lips.

SOPHIM MC300

Creates a film and enhances hold within the formula.

Shea butter

Nourishes the lips while adding texture.

## Leaf lip care

| Phase | INCI name                                                                                 | Trade Name     | %  |
|-------|-------------------------------------------------------------------------------------------|----------------|----|
| A     | Helianthus Annuus (Sunflower) Seed Oil                                                    | Sunflower Oil  | 30 |
|       | Ricinus Communis Seed Oil (and) Hydrogenated<br>Castor Oil (and) Copernicia Cerifera Cera | Vegeline 70    | 20 |
|       | Hydrogenated Olive Oil Cetyl Esters                                                       | Phytowax®16L55 | 20 |
|       | Hydrogenated Polyisobutene                                                                | SOPHIM MC300   | 10 |
|       | Squalane                                                                                  | Phytosqualan   | 10 |
|       | Butyrospermum Parkii (Shea) Butter                                                        | Shea butter    | 10 |