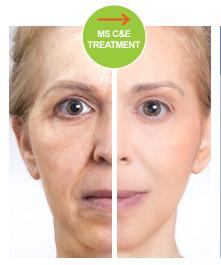

# MultiSal® Vitamins C & E (MS C&E)

Technology to enhance benefits of vitamins.

An encapsulated form of vitamins loaded at an optimal ratio to help transport them to the skin gradually for a greater anti-aging effect.

Vitamin C (L-Ascorbic Acid) is considered an anti-aging powerhouse by skincare experts. It reduces wrinkles and fades dark spots to create younger-looking skin. Vitamin C also slows the damage caused by free radicals, which increase the development of wrinkles, fine lines, dryness, and damage. Vitamin E is also known for blocking free radicals from the body, resulting in less wrinkles¹. MS C&E takes these two superstar antioxidants and puts them to work to repair skin damage, maintain helathy collagen, and speed up the skin's natural repair systems.