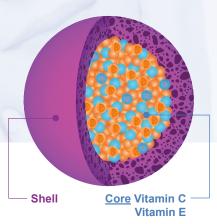

# HOW THE TECHNOLOGY HELPS YOU

MultiSal® is a double-layered encapsulation system composed of a microsphere containing sub-micron spheres (Figure 1). The sub-micron spheres contain Vitamins C and E, allowing for a controlled release and longer-lasting effects. Moisture modulates the release.

Ideal formulation calls for an anhydrous base. MS C&E can be used as a powder in combination with make-up formulations in liquid and powder forms.

**Figure 1:** Structure of HS FR. The fragrance is entrapped within the core and the system is suspended in water.