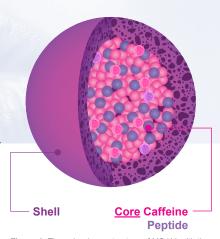

# HOW THE TECHNOLOGY HELPS YOU

MultiSal® technology is a double-layered encapsulation system composed of a microsphere containing sub-micron spheres (Figure 1). The sub-micron spheres contain a blend of sensory and active ingredients that provide a tingling sensation to lip surface. The blend also contains peptides that restore glycosaminoglycans, collagen, and moisture while adding instant volume to the lips.

Figure 2: Comparison of before MS LV application (A) and after (B), where the lips appear noticeably fuller.

**Figure 1:** The sub-micron structure of MS LV, with the lip-plumping functional ingredients to plump the lips infused within the core.