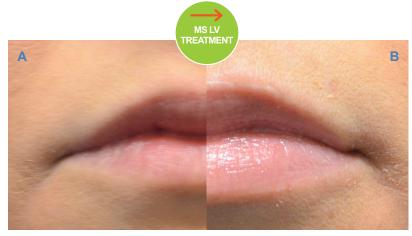

# VISIBLE RESULTS: IN-VIVO TESTING

MS LV plumps lips and reduces the appearance of fine lines in the lips within 1-3 minutes. A clinical study utilized (n=18) a lip gloss loaded with 3% MS LV technology (Figure 2).

Figure 2: Comparison of before MS LV application (A) and after (B), where the lips appear noticeably fuller.

**Figure 1:** The sub-micron structure of MS LV, with the lip-plumping functional ingredients to plump the lips infused within the core.