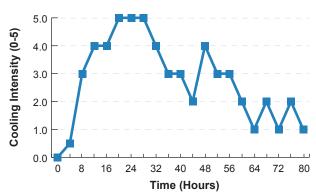

## VISIBLE RESULTS: IN VIVO TESTING

Participants experienced the tingling sensation immediately, and it lasted for 12-40 minutes. The general plumping sensation lasted for 1-2 hours (Figure 3).

The immediate and short term effect is critical to convey the sensation to the consumers, so that they will continue to use the product for longer until they see actual results from the addition of the peptides. The appearance of natural plumping of the lips can be observed after several weeks of daily use.

Figure 3: The volunteers self-evaluated the plumping intensity over time with the MS LV lipstick.