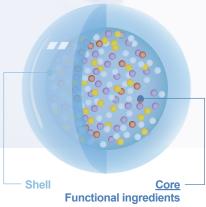

Figure 1: The sub-micron structure of SS CE.

### HOW THE TECHNOLOGY HELPS YOU

SS CE is a sub-micron encapsulation system (Figure 1) engineered to deliver all-natural cellulite-fighting ingredients directly to your fat cells. SalSphere® technology modulates the release of these ingredients to allow for longer-lasting results.