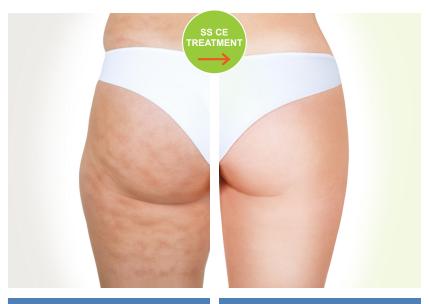

### SalSphere® Cellulite Eraser (SS CE)

A controlled release delivery system with natural, effective ingredients that visibly reduce the appearance of cellulite and firm the skin.

In typical skin care formulations, it is challenging to formulate with a variety of functional ingredients, due to stability issues and counteractivity. SS CE allows for maximum efficacy without causing a gritty texture or irritation.

#### **1 FAST AND EFFECTIVE**

Non-surgical cellulite solution that produces quick and noticeable results.

### SalSphere® Cellulite Eraser (SS CE)

A controlled release delivery system with natural, effective ingredients that visibly reduce the appearance of cellulite and firm the skin.