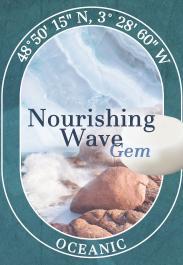

Lecigel™ & Siligel™

A white semi-solid and bouncy emulsion that melts on the skin and leads to a new gesture to deeply nourish and protects it from the oceanic climate

Soothes, repairs and softens damaged skin with Abyssine™ PF & Actimilk™ Sweet Almond

# Nourishing Wave

142-5.61

|                                                                                        | Come                                                                                                                                                                           | 42-3.0                               |
|----------------------------------------------------------------------------------------|--------------------------------------------------------------------------------------------------------------------------------------------------------------------------------|--------------------------------------|
| INGREDIENT                                                                             | INCI NAME                                                                                                                                                                      | %                                    |
| A Deionized Water<br>E-Leen® Green A<br>Elestab® CPN                                   | Water<br>Pentylene Glycol (and) Phenylpropanol<br>Chlorphenesin                                                                                                                | 56.00<br>3.00<br>0.30                |
| B SAFIC'Care T XCG                                                                     | Ceratonia Siliqua Gum (and) Xanthan Gum                                                                                                                                        | 0.10                                 |
| C SAFIC'Care T CK2                                                                     | Carrageenan                                                                                                                                                                    | 1.20                                 |
| D Biophilic™ H MB                                                                      | Hydrogenated Lecithin (and) C12-16 Alcohols (and) Palmitic Acid                                                                                                                | 2.00                                 |
| E Lipex® IllipeSoft™<br>Coco Vegetable Oil<br>KahlWax 6290<br>Cetiol® CC<br>Sun E 1000 | Shorea Stenoptera Seed Butter<br>Cocos Nucifera (Coconut) Oil<br>Rhus Verniciflua Peel Cera<br>Dicaprylyl Carbonate<br>Tocopherol (and) Helianthus Annuus (Sunflower) Seed Oil | 8.50<br>8.50<br>7.00<br>8.00<br>0.20 |
| F Lysofix™ Liquid                                                                      | Glycerin (and) Glycine Soja (Soybean) Seed Extract                                                                                                                             | 1.00                                 |
| G Abyssine™ PF  Actimilk™  Sweet Almond                                                | Water (and) Butylene Glycol<br>(and) Alteromonas Ferment Extract<br>Water (and) Prunus Amygdalus Dulcis<br>(Sweet Almond) Oil (and) Glycerin (and) Lysolecithin                | 2.00                                 |
| H Sun In Bloom                                                                         | Fragrance                                                                                                                                                                      | 0.20                                 |