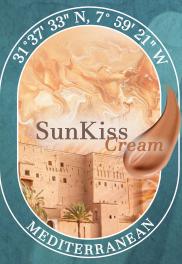

Playful, rich and non-tacky gem with a soft and comfortable after-feel with

Biophilic™ H MB & Lysofix™ Liquid

A tinted, protective mineral cream SPF 30 with an exquisite soft-dry touch that fuses with the skin tone and beautifies it to suit the Mediterranean climate

#### SunKiss Cream

| INGREDIENT                                                    | INCI NAME                                                                                                                                                                 | %             |
|---------------------------------------------------------------|---------------------------------------------------------------------------------------------------------------------------------------------------------------------------|---------------|
| A Deionized Water<br>Evicide® Levulinate B                    | Water<br>Water (and) Sodium Levulinate<br>(and) Sodium Benzoate                                                                                                           | 64.20<br>2.50 |
| B Satiaxane™ VPC 911                                          | Xanthan Gum                                                                                                                                                               | 0.60          |
| C Enhance U-T Rich                                            | Titanium Dioxide (and) Iron Oxides (and) Silica                                                                                                                           | 12.00         |
| D Lysofix™ Liquid                                             | Glycerin (and) Glycine Soja (Soybean) Seed Extract                                                                                                                        | 0.50          |
| E Heliofeel™ 22 MB  LexFilm™ Sun Natural MB  Sweet Almond Oil | Glyceryl Stearate Citrate (and) Polyglyceryl-3 Stearate (and) Hydrogenated Lecithin Capryloyl Glycerin/ Sebacic Acid Copolymer Prunus Amygdalus Dulcis (Sweet Almond) Oil | 2.00<br>13.00 |
| F IBR-SolAge™  IBR-Snowflake°  All Natural                    | Simmondsia Chinensis (Jojoba) Seed Oil (and) Dunaliella Salina Extract Glycerin (and) Water (and) Leucojum Aestivum Bulb Extract                                          | 1.00          |
| G Smooth Touch                                                | Fragrance                                                                                                                                                                 | 0.20          |