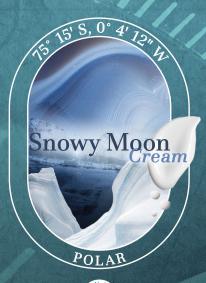

Heliofeel™ 22 MB & Lysofix™ Liquid

A nourishing, unctuous & comfy cream with an ultra-soft after-feel to protect the skin during polar nights

Regenerates and boosts skin immunity, while reducing the appearance of dark circles overnight with

Regenight<sup>™</sup>, Immunight<sup>™</sup> & IBR-CalmDeAge<sup>®</sup>

An ultra-soft pillow to quickly restore skin barrier function and offer a protective film on the skin with

Heliosoft™

Serenity Splash

### Snowy Moon Cream

|                                              | Cream 263                                                                                                                                                                              | -3.35C                 |
|----------------------------------------------|----------------------------------------------------------------------------------------------------------------------------------------------------------------------------------------|------------------------|
| INGREDIENT                                   | INCI NAME                                                                                                                                                                              | %                      |
| A Deionized Water                            | Water                                                                                                                                                                                  | 66.01                  |
| B Satiaxane™ VPC 911                         | Xanthan Gum                                                                                                                                                                            | 0.75                   |
| C Heliosoft™                                 | Behenyl Alcohol (and) Glyceryl Behenate (and) Lecithin                                                                                                                                 | 3.00                   |
| D SustOleo™ BA<br>Cetiol® CC<br>Saboderm TCC | Brassica Alcohol<br>Dicaprylyl Carbonate<br>Caprylic/Capric Triglyceride                                                                                                               | 2.00<br>11.00<br>12.00 |
| E Sodium Benzoate<br>A-Leen Aroma-3          | Sodium Benzoate<br>Phenylpropanol                                                                                                                                                      | 0.34<br>0.70           |
| F Immunight™<br>Regenight™<br>IBR-CalmDeAge® | Triheptanoin (and) Lavandula Hybrida Extract<br>Triheptanoin (and) Melaleuca Alternifolia (Tea Tree) Leaf Oil<br>Glycerin (and) Water (and) Phoenix Dactylifera<br>(Date) Seed Extract | 1.00<br>1.00<br>2.00   |
| G Soft Light                                 | Fragrance                                                                                                                                                                              | 0.20                   |