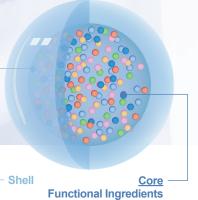

SS SAR

Figure 1: The sub-micron structure of SS SAR where the ingredients are infused within a core surrounded by adhesive shell for longer deposition on the skin.