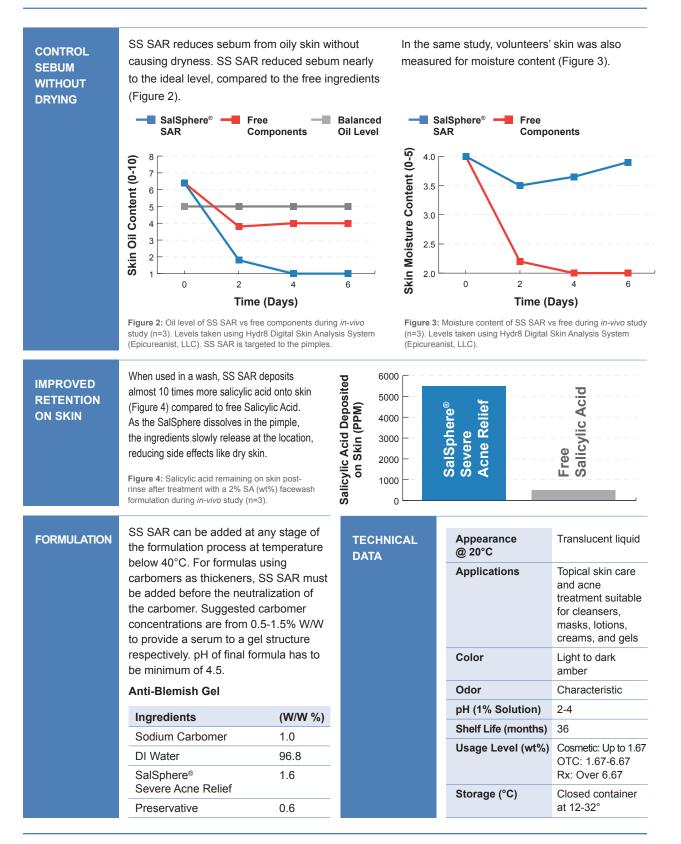

# SalSphere<sup>®</sup> Severe Acne Relief (SS SAR)

*Targets the multiple underlying conditions effecting and associated with acne.* 

SS SAR is a technology for teenagers struggling with severe acne. Severe acne is characterized by multiple pimples and red, irritated skin. This underlying phenomenon is characterized by conditions, such as overproduction of sebum and inflammation. Traditional formulations typically don't address these multiple aspects and causes of acne, but offer Salicylic Acid or BPO-based formulations. SS SAR technology offers a comprehensive solution by encapsulating multiple ingredients to address the multiple causes of acne.